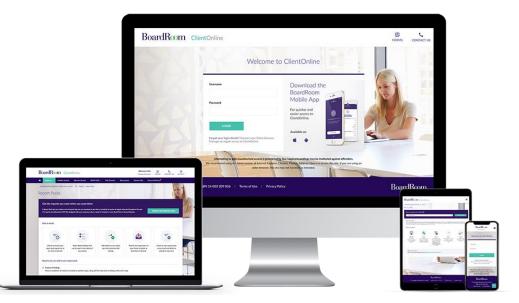

ClientOnline is our market-leading online registry and employee equity plan software.

The portal **utilises the latest technologies** to allow clients to access their key information quickly and accurately. **Intuitive and secure**, our registry and employee equity plan software provides real-time detailed information including register snapshots, key alerts and access to a number of detailed reports.