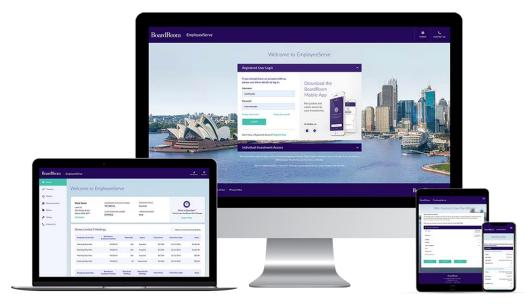

## BoardRoom EmployeeServe

### EmployeeServe

Our fully integrated employee plan software provides a **powerful engagement tool** for clients and their employees.

Fully customisable and user friendly, our clients' employees can view, update and transact on their Employee Equity Plan holdings at any time. Fully integrated into the registry framework, all information on the portal is live realtime data.